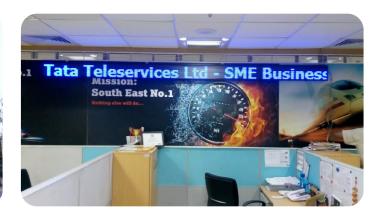

### **DIGITAL SIGNAGE**

- DIGITAL LCD VIDEO WALL
- DIGITAL LED TICKER
- DIGITAL LED SCREENS

## DIGITAL - LED TICKER