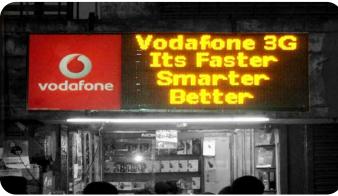

### **DIGITAL SIGNAGE**

- DIGITAL LCD VIDEO WALL
- DIGITAL LED TICKER
- DIGITAL LED SCREENS

## DIGITAL - LED TICKER