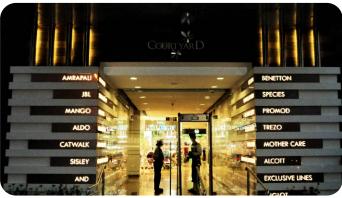

#### **WAYFINDING SIGNAGE**

- FABRICATED SIGN
- SAFETY/MANDATORY/ STATUTORY SIGN
- INFORMATION SIGN
- DIRECTIONAL SIGN
- PROJECT NAME SIGN
- TOTEM SIGN

## WAYFINDING - INFORMATION SIGN