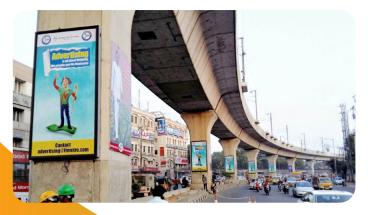

### **ADVERTISING SIGNAGE**

- ALUMINIUM LIGHT BOX
- SLIM LIGHT BOX
- FABRIC LIGHT BOX
- FLEX LIGHT BOX

## **ADVERTISING - FLEX LIGHT BOX**