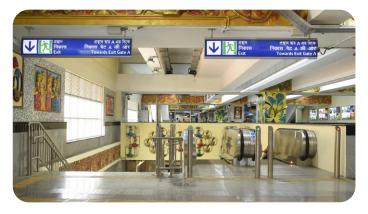

#### **WAYFINDING SIGNAGE**

- FABRICATED SIGN
- SAFETY/MANDATORY/ STATUTORY SIGN
- INFORMATION SIGN
- DIRECTIONAL SIGN
- PROJECT NAME SIGN
- TOTEM SIGN

## WAYFINDING - DIRECTIONAL SIGN