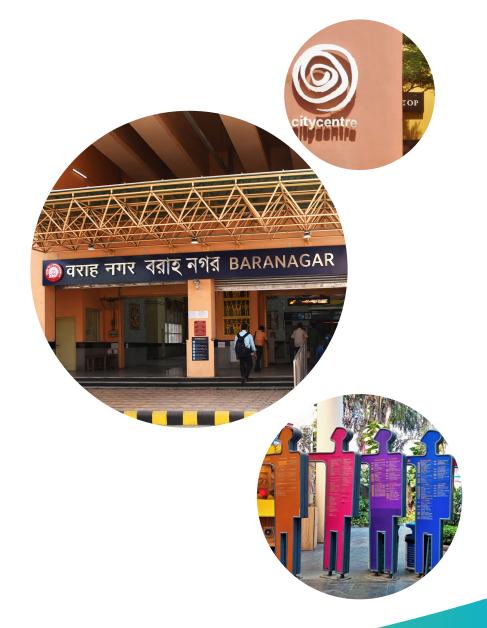

#### **WAYFINDING SIGNAGE**

- FABRICATED SIGN
- SAFETY/MANDATORY/ STATUTORY SIGN
- INFORMATION SIGN
- DIRECTIONAL SIGN
- PROJECT NAME SIGN
- TOTEM SIGN

## WAYFINDING - DIRECTIONAL SIGN

# WAYFINDING - TOTEM SIGN