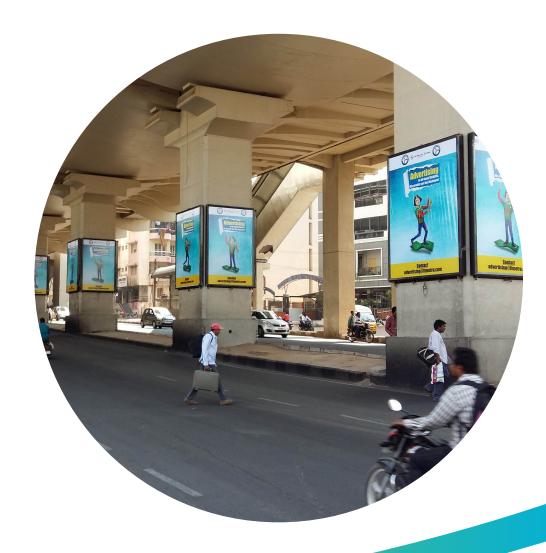

### **ADVERTISING SIGNAGE**

- ALUMINIUM LIGHT BOX
- SLIM LIGHT BOX
- FABRIC LIGHT BOX
- FLEX LIGHT BOX

## **ADVERTISING - FLEX LIGHT BOX**