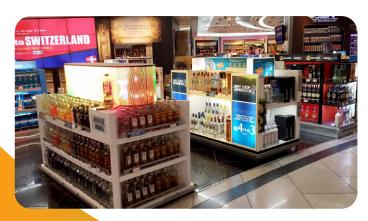

### **DIGITAL SIGNAGE**

- DIGITAL LCD VIDEO WALL
- DIGITAL LED TICKER
- DIGITAL LED SCREENS