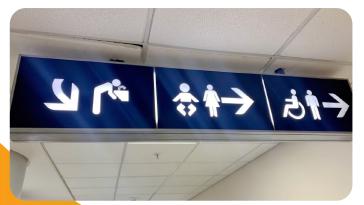

# WAYFINDING - SAFETY SIGN

## WAYFINDING - INFORMATION SIGN

## WAYFINDING - DIRECTIONAL SIGN