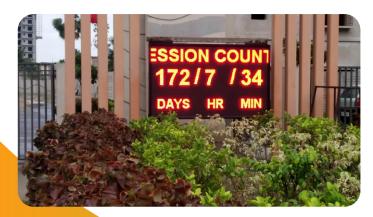

### **DIGITAL SIGNAGE**

- DIGITAL LCD VIDEO WALL
- DIGITAL LED TICKER
- DIGITAL LED SCREENS

## DIGITAL - LED TICKER