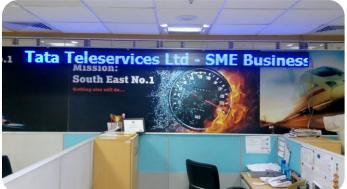

### **DIGITAL SIGNAGE**

- DIGITAL LCD VIDEO WALL
- DIGITAL LED TICKER
- DIGITAL LED SCREENS

# DIGITAL - LCD VIDEO WALL