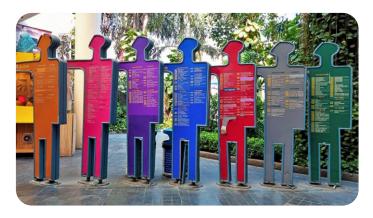

#### **WAYFINDING SIGNAGE**

- FABRICATED SIGN
- SAFETY/MANDATORY/ STATUTORY SIGN
- INFORMATION SIGN
- DIRECTIONAL SIGN
- PROJECT NAME SIGN
- TOTEM SIGN

# WAYFINDING - TOTEM SIGN