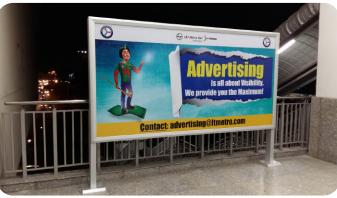

### **ADVERTISING SIGNAGE**

- ALUMINIUM LIGHT BOX
- SLIM LIGHT BOX
- FABRIC LIGHT BOX
- FLEX LIGHT BOX

## **ADVERTISING - FLEX LIGHT BOX**