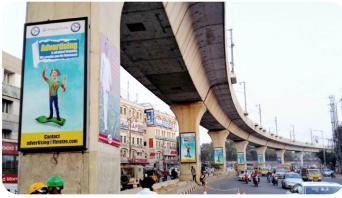

### **ADVERTISING SIGNAGE**

- ALUMINIUM LIGHT BOX
- SLIM LIGHT BOX
- FABRIC LIGHT BOX
- FLEX LIGHT BOX

# ADVERTISING - ALUMINIUM LIGHT BOX